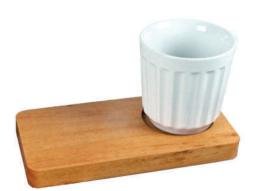

### Coffee/Tea Set

Designed for moments of relaxation and indulgence, this elegant set combines functionality with timeless style. Perfect for coffee and tea enthusiasts, it enhances your brewing experience while adding a touch of sophistication to your kitchen or dining table. A harmonious blend of practicality and refined design.

#### Dimensions (Board):

Weight: 150g Lenght: 17cm Width: 8.5cm Thickness: 1.8cm