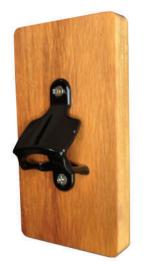

# Wall Bottle Opener

Designed for durability and ease of use, this wall-mounted opener is perfect for kitchens, bars, or entertaining areas. Its sleek design not only simplifies opening bottles but also adds a modern, decorative touch to your walls. Elevate your space with a blend of functionality and contemporary charm.

#### Dimensions:

Weight: 180g Lenght: 14cm Width: 7.5cm Thickness: 1.8cm