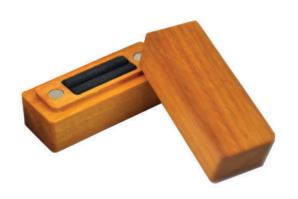

# Single Ring Box

Designed to showcase your ring with elegance, this single ring box is perfect for proposals, weddings, or gifting. Its timeless design and refined craftsmanship add a touch of sophistication to your most precious moments. A keepsake as special as the ring it holds.

#### **Dimensions:**

Weight: 30g Lenght: 5cm Width: 2cm Thickness: 3cm