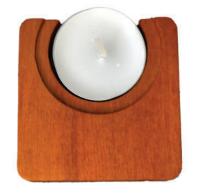

# Tealight Candle Holder

Create a warm and inviting ambiance with this elegantly designed tealight holder. Its minimalist yet sophisticated style enhances any space, making it perfect for cozy evenings or special occasions. A timeless piece that combines functionality with understated charm.

#### **Dimensions:**

Weight: 40g Lenght: 6cm Width: 6cm Thickness: 1.8cm