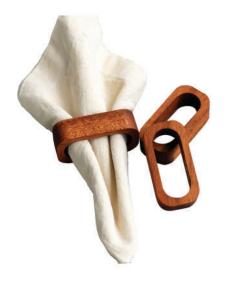

### Napkin Holder

A perfect blend of functionality and style, this napkin holder keeps your table organized while adding a touch of elegance to any setting. Crafted with clean lines and durable materials, it's ideal for everyday use or special occasions. A simple yet sophisticated addition to your dining experience.

#### **Dimensions:**

Weight: 20g Lenght: 6cm Width: 3cm Thickness: 1.8cm