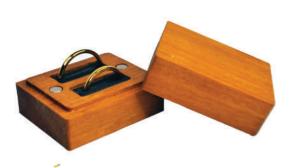

# **Double Ring Box**

Crafted for couples, this elegant box is designed to securely hold both wedding rings in style. Its sleek and timeless design adds a touch of sophistication to your special day, making it perfect for ceremonies or as a cherished keepsake. A symbol of unity and love.

#### **Dimensions:**

Weight: 50g Lenght: 5cm Width: 4cm Thickness: 3cm