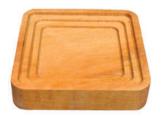

### Office Tray

Crafted from premium wood, this minimalist tray blends the timeless appeal of natural materials with the practicality of a modern office organizer. Its sleek design ensures functionality while adding a touch of sophistication to any workspace.

#### Dimensions:

Weight: 130g Lenght: 16cm Width: 8cm Thickness: 1.8cm