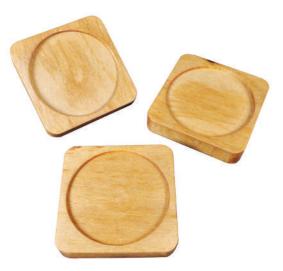

### Coasters

Elevate your table setting with our beautifully crafted wooden coasters. Made from high-quality wood, each coaster combines natural elegance with practicality. Perfect for protecting surfaces while adding a touch of rustic charm to your home, office, or gatherings. A timeless accessory that blends functionality with style.

#### **Dimensions:**

Weight: 90g Lenght: 8.5cm Width: 8.5cm Thickness: 1.8cm