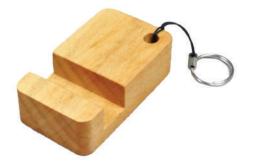

### Portable Phone Stand

The portable Phone Stand is a sleek and functional accessory, designed with premium solid wood for durability. Its portable and adaptable design ensures stable support for your smartphone, perfect for enjoying videos, managing calls, or keeping your device accessible wherever you are.

#### Dimensions:

Weight: 30g Lenght: 6cm Width: 3.5cm Thickness: 1.8cm