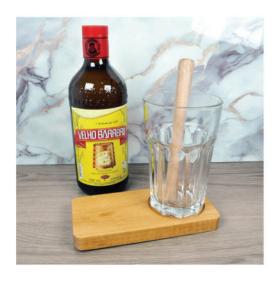

### Caipirinha Box

Immerse yourself in the culture and vibrant flavors of Brazil with the Caipirinha Box, a set of tools designed to help you craft the perfect caipirinhas at home.

#### Includes:

- 1 Wooden Caipirinha Board (17x8.5cm)
- 1 Glass (375ml)
- 1 Wooden Muddler
- 1 Cachaça Bottle (600ml)