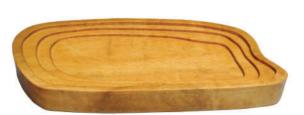

# **Organic Shaped Tray**

Bring natural elegance to your space with this uniquely designed tray. Inspired by organic forms, it combines functionality with artistic flair, perfect for organizing essentials or displaying decor. A versatile and stylish addition to any room, blending practicality with modern charm.

#### **Dimensions:**

Weight: 120g Lenght: 17cm Width: 8cm Thickness: 1.8cm