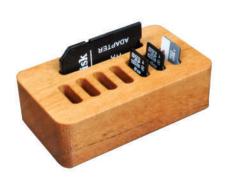

### SD Card Organizer

Keep your memories and data secure with this compact and stylish SD card holder. Designed for photographers and tech enthusiasts, it combines practicality with a sleek design, ensuring your cards are organized and protected. A perfect blend of functionality and modern elegance.

#### **Dimensions:**

Weight: 40g Lenght: 6cm Width: 3.5cm Thickness: 1.8cm