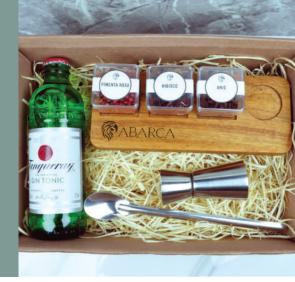

### Gin Box

Elevate your gin experience with this stylish and functional Gin Box. Ideal for gin enthusiasts or as a thoughtful gift.

#### Includes:

- 1 Wooden Board (20x8cm)
- 1 Measuring Cup
- 1 Long Spoon
- 3 Acrylic Boxes with Spices
- 1 275ml Tanqueray Gin & Tonic Bottle