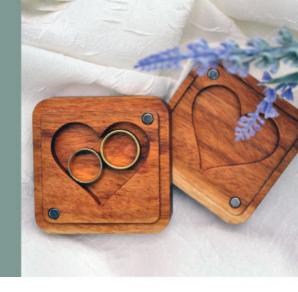

# **Heart Shaped Ring Box**

A symbol of love and commitment, this heart-shaped ring box is designed to make your proposal unforgettable. Crafted with elegance and precision, it combines timeless design with a touch of romance, perfect for holding the ring that starts your forever. A cherished keepsake for your special moment.

#### **Dimensions:**

Weight: 150g Lenght: 7cm Width: 7cm Thickness: 3cm