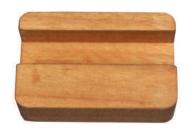

### Portable Phone Stand

The portable Phone Stand is a sleek and functional accessory, designed with premium solid wood for durability. Its portable and adaptable design ensures stable support for your smartphone, perfect for enjoying videos, managing calls, or keeping your device accessible wherever you are.

#### Dimensions:

Weight: 30g Lenght: 6cm Width: 3.5cm Thickness: 1.8cm