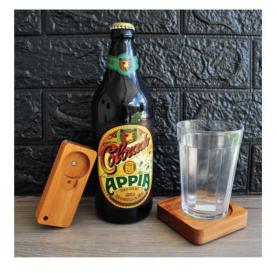

### **Cheers Box**

Celebrate the good times with the Cheers Box, a complete kit to toast with style and exclusivity.

#### Includes:

- 1 Wooden Bottle Opener (4x10cm)
- 1 Wooden Coaster (8.5x8.5cm)
- 1 Glass (300ml)
- 1 Beer Bottle (600ml)