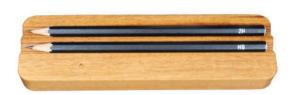

eight: 110g Lenght: 9cm Width: 8cm Thickness: 1.8cm



### Portable Phone Stand

The portable Phone Stand is a sleek and functional accessory, designed with premium solid wood for durability. Its portable and adaptable design ensures stable support for your smartphone, perfect for enjoying videos, managing calls, or keeping your device accessible wherever you are.

#### Dimensions:

Weight: 30g Lenght: 6cm Width: 3.5cm Thickness: 1.8cm



### Pen Holder

Our Wooden Pen Holder is a unique product, synonymous with quality and elegance. Made from carefully selected high-quality wood, this minimalist organizer combines the timeless beauty of wood with the simplicity and functionality of a stylish office accessory.

#### **Dimensions:**

Weight: 150g Lenght: 18cm Width: 8cm Thickness: 1.8cm





A smaller version of our Wooden Pen Organizer stands out as a distinctive piece, embodying both sophistication and top-notch craftsmanship. Crafted from premium, handpicked wood, this sleek and minimalist design merges the enduring charm of natural materials with the practicality of a modern desk essential.

#### **Dimensions:**

Weight: 120g Lenght: 18cm Width: 5cm Thickness: 1.8cm

### Office Tray



Crafted from premium wood, this minimalist tray blends the timeless appeal of natural materials with the practicality of a modern office organizer. Its sleek design ensures functionality while adding a touch of sophistication to any workspace.

#### Dimensions:

Weight: 130g Lenght: 16cm Width: 8cm Thickness: 1.8cm

# Office Tray S



This smaller tray combines the enduring charm of natura