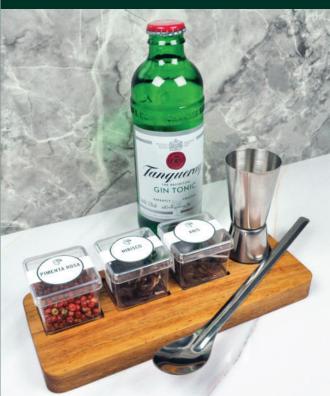

### Gin Box

Elevate your gin experience with this stylish and functional Gin Box. Ideal for gin enthusiasts or as a thoughtful gift.

#### Includes:

- 1 Wooden Board (20x8cm)
- 1 Measuring Cup
- 1 Long Spoon
- 3 Acrylic Boxes with Spices
- 1 275ml Tanqueray Gin & Tonic Bottle