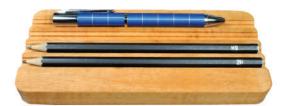

### Pen Holder

Our Wooden Pen Holder is a unique product, synonymous with quality and elegance. Made from carefully selected high-quality wood, this minimalist organizer combines the timeless beauty of wood with the simplicity and functionality of a stylish office accessory.

#### **Dimensions:**

Weight: 150g Lenght: 18cm Width: 8cm Thickness: 1.8cm

A smaller version of our Wooden Pen Organizer stands out as a distinctive piece, embodying both sophistication and top-notch craftsmanship. Crafted from premium, handpicked wood, this sleek and minimalist design merges the enduring charm of natural materials with the practicality of a modern desk essential.