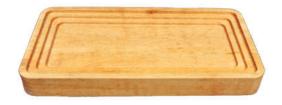

### Office Tray

Crafted from premium wood, this minimalist tray blends the timeless appeal of natural materials with the practicality of a modern office organizer. Its sleek design ensures functionality while adding a touch of sophistication to any workspace.

#### Dimensions:

Weight: 130g Lenght: 16cm Width: 8cm Thickness: 1.8cm