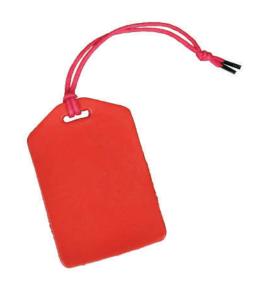

### Luggage Tag

Travel in style with this sleek and durable luggage tag. Designed to stand out, it combines practicality with a modern aesthetic, making it easy to identify your luggage and adding sophistication to your travels. A perfect blend of functionality and elegance for the globetrotter.

#### **Dimensions:**

Weight: 20g Lenght: 9cm Width: 6cm