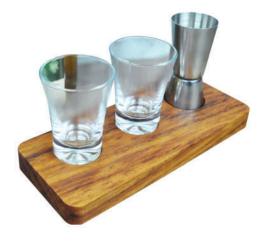

### Shots Set

Designed for fun and sophistication, this set is perfect for serving your favorite spirits in style. Combining sleek design with practicality, it's ideal for entertaining friends or enjoying a quick toast at home. A must-have for those who love to add a touch of elegance to their celebrations.

#### Dimensions (Board):

Weight: 150g Lenght: 17cm Width: 8.5cm Thickness: 1.8cm