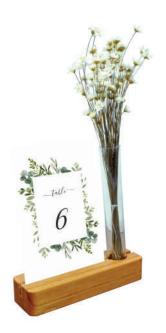

### **Table Names Holder**

Add a personalized touch to your event with our elegant table name holders. Designed to display table names or numbers with style, they combine functionality with sophistication, enhancing your decor while guiding guests seamlessly. Perfect for weddings, parties, or any special occasion.

#### **Dimensions:**

Weight: 70g Lenght: 10cm Width: 3cm Thickness: 1.8cm