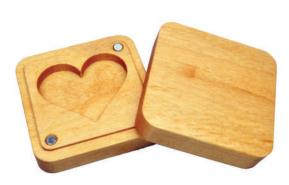

# **Heart Shaped Ring Box**

A symbol of love and commitment, this heart-shaped ring box is designed to make your proposal unforgettable. Crafted with elegance and precision, it combines timeless design with a touch of romance, perfect for holding the ring that starts your forever. A cherished keepsake for your special moment.

#### **Dimensions:**

Weight: 150g Lenght: 7cm Width: 7cm Thickness: 3cm