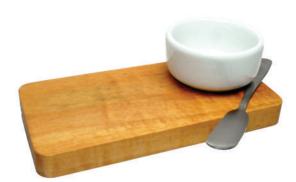

### Coffee/Tea Set

Designed for moments of relaxation and indulgence, this elegant set combines functionality with timeless style. Perfect for coffee and tea enthusiasts, it enhances your brewing experience while adding a touch of sophistication to your kitchen or dining table. A harmonious blend of practicality and refined design.

#### Dimensions (Board):

Weight: 150g Lenght: 17cm Width: 8.5cm Thickness: 1.8cm