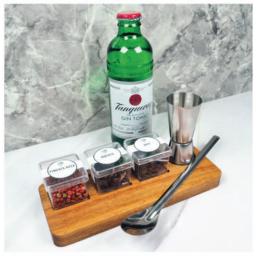

### Gin Box

Elevate your gin experience with this stylish and functional Gin Box. Ideal for gin enthusiasts or as a thoughtful gift.

#### Includes:

- 1 Wooden Board (20x8cm)
- 1 Measuring Cup
- 1 Long Spoon
- 3 Acrylic Boxes with Spices
- 1 275ml Tanqueray Gin & Tonic Bottle