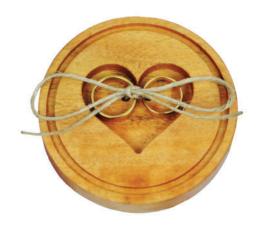

### **Heart Shaped Ring Tray**

Designed to hold precious moments, this elegant ring tray is perfect for weddings, proposals, or displaying your most cherished jewelry. Its heart-shaped design adds a romantic touch, blending functionality with timeless style. A beautiful keepsake for love and celebration.

#### **Dimensions:**

Weight: 80g Diameter: 9cm Thickness: 1.8cm