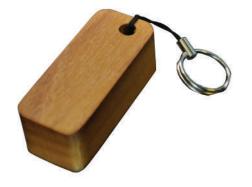

### Keychain

Compact, durable, and stylish, this keychain is designed to keep your keys secure while adding a touch of personality to your everyday carry. Crafted with premium materials and a sleek design, it's the perfect blend of functionality and modern elegance for life on the go.

#### **Dimensions:**

Weight: 20g Lenght: 5.5cm Width: 2.5cm Thickness: 1.8cm