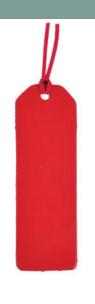

### Leather Bookmark

Bookmark made from genuine high-quality leather, combining durability and sophistication. It develops a unique patina over time, becoming a timeless and personal accessory to accompany your readings for years. Ideal for book lovers who value style and functionality.

#### **Dimensions:**

Weight: 15g Lenght: 12cm Width: 4cm