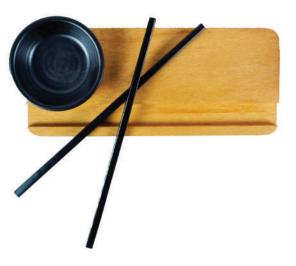

### Sushi Set

Crafted for both functionality and style, this set is perfect for serving sushi with elegance. It brings a touch of Japanese tradition to your kitchen, making it ideal for sushi enthusiasts or entertaining guests. A harmonious blend of practicality and refined design.

#### Dimensions (Board):

Weight: 120g Lenght: 20cm Width: 9cm Thickness: 1.8cm