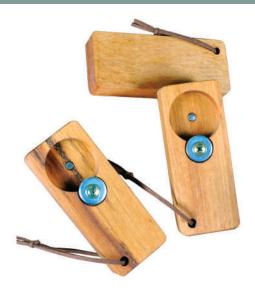

### Portable Phone Stand

The portable Phone Stand is a sleek and functional accessory, designed with premium solid wood for durability. Its portable and adaptable design ensures stable support for your smartphone, perfect for enjoying videos, managing calls, or keeping your device accessible wherever you are.

#### Dimensions:

Weight: 30g Lenght: 6cm Width: 3.5cm Thickness: 1.8cm