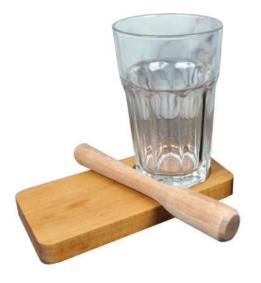

# Caipirinha Set

Elevate your cocktail game with this stylish and functional set, designed for crafting the perfect caipirinha. Complete with all the essentials, it combines practicality with a touch of Brazilian flair, making it ideal for entertaining or enjoying a refreshing drink at home.

#### Dimensions (Board):

Weight: 180g Lenght: 17cm Width: 8.5cm Thickness: 1.8cm