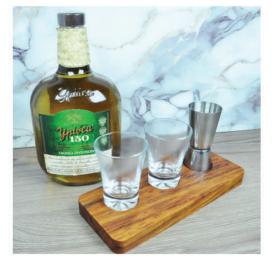

# Premium Cachaça Box

The perfect gift for connoisseurs of Brazil's most iconic spirit, cachaça.

#### Includes:

- 2 Shot Glasses (60ml)
- 1 Aluminum Measuring Cup
- 1 Wooden Board (8x20cm)
- 1 Bottle of Ypioca 150 Years Cachaça (700ml)