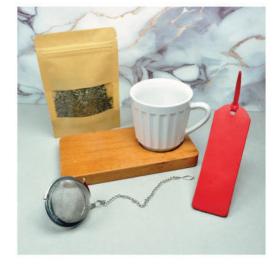

# Tea & Reading Box

Passionate about a good book and a warm, cozy cup of tea? The Tea & Reading Box is made especially for you.

#### Includes:

- 1 Wooden Board (17x8.5cm)
- 1 Porcelain Mug (150ml)
- 1 Herb Mix
- 1 Stainless Steel Infuser
- 1 Leather Bookmark (4x12cm)