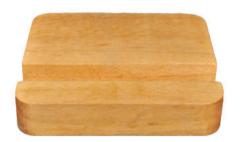

### **Phone Stand**

Our Wooden Phone Stand combines practicality and timeless design, crafted from high-quality solid wood. It provides a secure and versatile support for smartphones, perfect for watching videos, making calls, or keeping your device within easy reach.

#### **Dimensions:**

Weight: 110g Lenght: 9cm Width: 8cm Thickness: 1.8cm