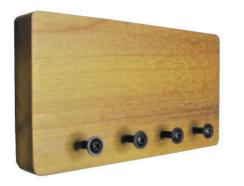

# **Key Holder**

Keep your keys organized in style with this sleek and functional key holder. Designed to mount effortlessly on your wall, it combines practicality with modern elegance, making it perfect for entryways or any space in need of a tidy touch. A simple yet sophisticated solution for your everyday routine.

#### **Dimensions:**

Weight: 150g Lenght: 14cm Width: 7.5cm Thickness: 1.8cm