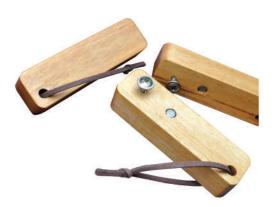

### Portable Phone Stand

The portable Phone Stand is a sleek and functional accessory, designed with premium solid wood for durability. Its portable and adaptable design ensures stable support for your smartphone, perfect for enjoying videos, managing calls, or keeping your device accessible wherever you are.

#### Dimensions:

Weight: 30g Lenght: 6cm Width: 3.5cm Thickness: 1.8cm