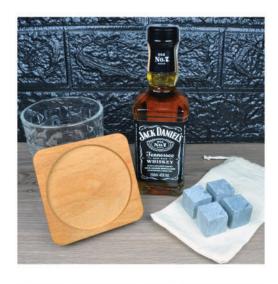

### Whiskey Box

The perfect gift for whiskey lovers. Made with premium materials, it ensures durability and a unique, timeless design for your home.

#### Includes:

- 1 Whiskey Glass
- 1 Coaster (8.5x8.5cm)
- 4 Stone ice cubes
- 1 Jack Daniel's Whiskey bottle (200ml)