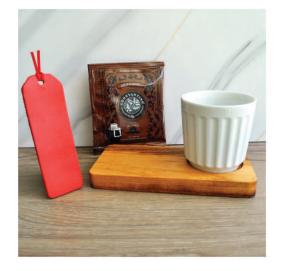

### Coffee/Tea Set

Designed for moments of relaxation and indulgence, this elegant set combines functionality with timeless style. Perfect for coffee and tea enthusiasts, it enhances your brewing experience while adding a touch of sophistication to your kitchen or dining table. A harmonious blend of practicality and refined design.

#### Dimensions (Board):

Weight: 150g Lenght: 17cm Width: 8.5cm Thickness: 1.8cm