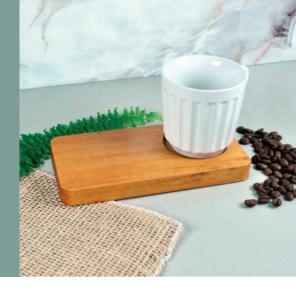

### Coffee/Tea Set

Designed for moments of relaxation and indulgence, this elegant set combines functionality with timeless style. Perfect for coffee and tea enthusiasts, it enhances your brewing experience while adding a touch of sophistication to your kitchen or dining table. A harmonious blend of practicality and refined design.

#### Dimensions (Board):

Weight: 150g Lenght: 17cm Width: 8.5cm Thickness: 1.8cm